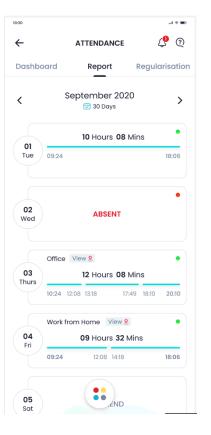

### **Employee Management System: HRMS**

| :30                                  |                    |                                                     |              | ♥ ■ |
|--------------------------------------|--------------------|-----------------------------------------------------|--------------|-----|
| ÷                                    | 0                  | NBOARDING                                           | ; ( <b>y</b> | ?   |
| АК                                   | Software I         | n <b>a Khattar (</b><br>Developer<br>I.khattar@rozg |              | :   |
| 8                                    | £32                | 命                                                   |              |     |
| BASIC                                | FAMILY             | ADDRESS                                             | EDUCATION    |     |
| <b>Upendr</b><br>Father              | a Kumar Sin        | ngh                                                 | Edit         | 2   |
| DOB                                  |                    | Mobil                                               | e            |     |
| 20 Jan 1                             | 1969               | 8448                                                | 401823       |     |
| Email ID<br>-                        |                    |                                                     |              |     |
| Emerger                              | ncy Contact        | Depe                                                | ndant        |     |
| 🗸 Yes                                |                    | × No                                                | >            |     |
|                                      | shwaha             |                                                     | Edit         | 2   |
| Mother                               |                    | 1.1.1.2                                             | 0            |     |
| Mother<br>DOB                        |                    | Mobil                                               | 0            |     |
|                                      | 1974               |                                                     | 380328       |     |
| DOB                                  | 1974               |                                                     |              |     |
| DOB<br><b>03 Aug</b><br>Email ID     | 1974<br>:hwaha@grr | 9990                                                |              |     |
| DOB<br>03 Aug<br>Email ID<br>indukus |                    | 9990<br>nail.com                                    |              |     |

#### **HR Operations**

- Leave and Attendance
- Asset Management
- Exit Workflows
- Announcements and Compliances
- Documentation