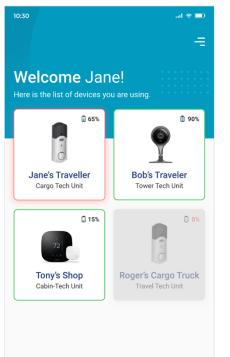

### **Our Work Showcase – IOT Sensor Control App for US Based Client**

### **Employee Management System: HRMS**

| :30                                  |                    |                                                     |              | ♥ ■ |
|--------------------------------------|--------------------|-----------------------------------------------------|--------------|-----|
| ÷                                    | 0                  | NBOARDING                                           | ; ( <b>y</b> | ?   |
| АК                                   | Software I         | n <b>a Khattar (</b><br>Developer<br>I.khattar@rozg |              | :   |
| 8                                    | £32                | 命                                                   |              |     |
| BASIC                                | FAMILY             | ADDRESS                                             | EDUCATION    |     |
| <b>Upendr</b><br>Father              | a Kumar Sin        | ngh                                                 | Edit         | 2   |
| DOB                                  |                    | Mobil                                               | e            |     |
| 20 Jan 1                             | 1969               | 8448                                                | 401823       |     |
| Email ID<br>-                        |                    |                                                     |              |     |
| Emerger                              | ncy Contact        | Depe                                                | ndant        |     |
| 🗸 Yes                                |                    | × No                                                | >            |     |
|                                      | shwaha             |                                                     | Edit         | 2   |
| Mother                               |                    | 1.1.1.2                                             | 0            |     |
| Mother<br>DOB                        |                    | Mobil                                               | 0            |     |
|                                      | 1974               |                                                     | 380328       |     |
| DOB                                  | 1974               |                                                     |              |     |
| DOB<br><b>03 Aug</b><br>Email ID     | 1974<br>:hwaha@grr | 9990                                                |              |     |
| DOB<br>03 Aug<br>Email ID<br>indukus |                    | 9990<br>nail.com                                    |              |     |