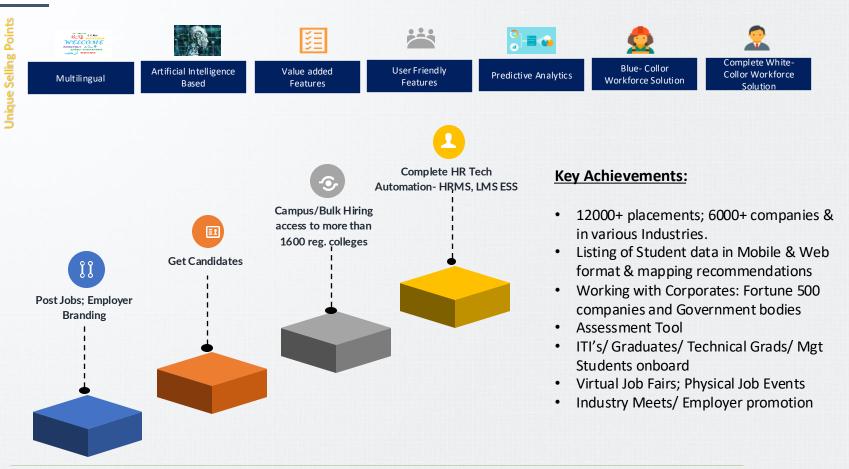

**Growth Automation** 

# **Capability Overview**

# Value Innovation Labs PRODUCTS

Growth Automation

#### Ø **Job Portal**

Marketplace Platform for Hiring, Feeder Engine for Multiple Industries in the Eco-system

#### **Enterprise HRMS**

With Tracking, End-to-end Compliance, Productivity

#### **Marketing Automation Platform**

山 Lead Generation & Management Engine, Advanced Analytics- For retargeting & engagement maximization.

## *Estb. 2014, 1000+ Employees,*

5 Countries