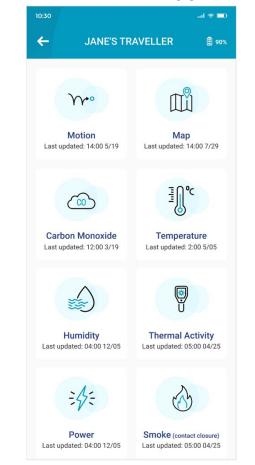

### **Our Work Showcase – IOT Sensor Control App for US Based Client**

### **Employee Management System: HRMS**

| :30                                  |                    |                                                     |              | ♥ ■ |
|--------------------------------------|--------------------|-----------------------------------------------------|--------------|-----|
| ÷                                    | 0                  | NBOARDING                                           | ; ( <b>y</b> | ?   |
| АК                                   | Software I         | n <b>a Khattar (</b><br>Developer<br>I.khattar@rozg |              | :   |
| 8                                    | £32                | 命                                                   |              |     |
| BASIC                                | FAMILY             | ADDRESS                                             | EDUCATION    |     |
| <b>Upendr</b><br>Father              | a Kumar Sin        | ngh                                                 | Edit         | 2   |
| DOB                                  |                    | Mobil                                               | e            |     |
| 20 Jan 1                             | 1969               | 8448                                                | 401823       |     |
| Email ID<br>-                        |                    |                                                     |              |     |
| Emerger                              | ncy Contact        | Depe                                                | ndant        |     |
| 🗸 Yes                                |                    | × No                                                | >            |     |
|                                      | shwaha             |                                                     | Edit         | 2   |
| Mother                               |                    | 1.1.1.2                                             | 0            |     |
| Mother<br>DOB                        |                    | Mobil                                               | 0            |     |
|                                      | 1974               |                                                     | 380328       |     |
| DOB                                  | 1974               |                                                     |              |     |
| DOB<br><b>03 Aug</b><br>Email ID     | 1974<br>:hwaha@grr | 9990                                                |              |     |
| DOB<br>03 Aug<br>Email ID<br>indukus |                    | 9990<br>nail.com                                    |              |     |