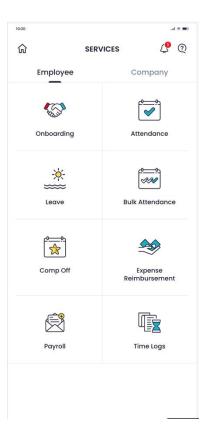

### **Employee Management System: HRMS**

| :30                                  |                    |                                                     |              | ♥ ■ |
|--------------------------------------|--------------------|-----------------------------------------------------|--------------|-----|
| ÷                                    | 0                  | NBOARDING                                           | ; ( <b>y</b> | ?   |
| АК                                   | Software I         | n <b>a Khattar (</b><br>Developer<br>I.khattar@rozg |              | :   |
| 8                                    | £32                | 命                                                   |              |     |
| BASIC                                | FAMILY             | ADDRESS                                             | EDUCATION    |     |
| <b>Upendr</b><br>Father              | a Kumar Sin        | ngh                                                 | Edit         | 2   |
| DOB                                  |                    | Mobil                                               | e            |     |
| 20 Jan 1                             | 1969               | 8448                                                | 401823       |     |
| Email ID<br>-                        |                    |                                                     |              |     |
| Emerger                              | ncy Contact        | Depe                                                | ndant        |     |
| 🗸 Yes                                |                    | × No                                                | >            |     |
|                                      | shwaha             |                                                     | Edit         | 2   |
| Mother                               |                    | 1.1.1.2                                             | 0            |     |
| Mother<br>DOB                        |                    | Mobil                                               | 0            |     |
|                                      | 1974               |                                                     | 380328       |     |
| DOB                                  | 1974               |                                                     |              |     |
| DOB<br><b>03 Aug</b><br>Email ID     | 1974<br>:hwaha@grr | 9990                                                |              |     |
| DOB<br>03 Aug<br>Email ID<br>indukus |                    | 9990<br>nail.com                                    |              |     |

#### Hiring

- Applicant Tracking System
- Job Posting across Media
- Vendor management system
- Referral Processing
- Employee On-Boarding

#### **HR Operations**

- Leave and Attendance
- Asset Management
- Exit Workflows
- Announcements and Compliances
- Documentation