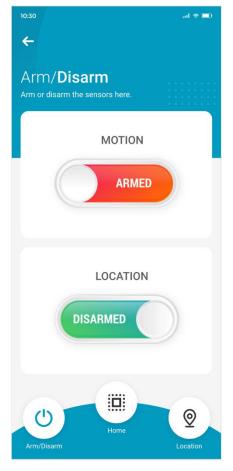

### **Our Work Showcase – IOT Sensor Control App for US Based Client**

### **Employee Management System: HRMS**

| :30                                  |                    |                                                     |              | ♥ ■ |
|--------------------------------------|--------------------|-----------------------------------------------------|--------------|-----|
| ÷                                    | 0                  | NBOARDING                                           | ; ( <b>y</b> | ?   |
| АК                                   | Software I         | n <b>a Khattar (</b><br>Developer<br>I.khattar@rozg |              | :   |
| 8                                    | £32                | 命                                                   |              |     |
| BASIC                                | FAMILY             | ADDRESS                                             | EDUCATION    |     |
| <b>Upendr</b><br>Father              | a Kumar Sin        | ngh                                                 | Edit         | 2   |
| DOB                                  |                    | Mobil                                               | e            |     |
| 20 Jan 1                             | 1969               | 8448                                                | 401823       |     |
| Email ID<br>-                        |                    |                                                     |              |     |
| Emerger                              | ncy Contact        | Depe                                                | ndant        |     |
| 🗸 Yes                                |                    | × No                                                | >            |     |
|                                      | shwaha             |                                                     | Edit         | 2   |
| Mother                               |                    | 1.1.1.2                                             | 0            |     |
| Mother<br>DOB                        |                    | Mobil                                               | 0            |     |
|                                      | 1974               |                                                     | 380328       |     |
| DOB                                  | 1974               |                                                     |              |     |
| DOB<br><b>03 Aug</b><br>Email ID     | 1974<br>:hwaha@grr | 9990                                                |              |     |
| DOB<br>03 Aug<br>Email ID<br>indukus |                    | 9990<br>nail.com                                    |              |     |